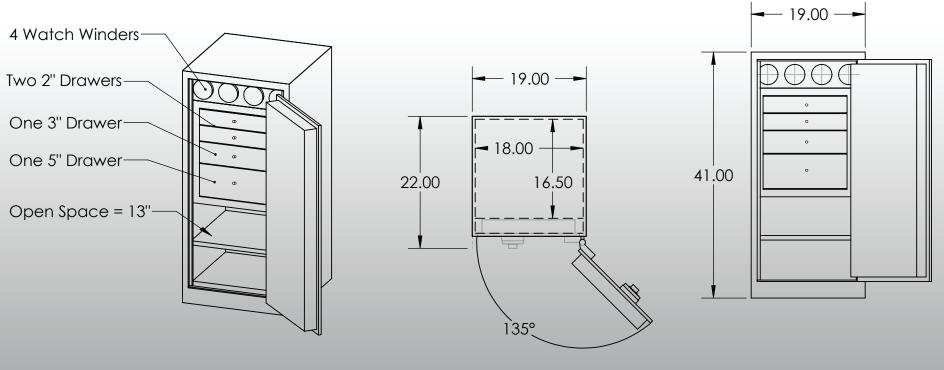

## -Features & Specifications:-

| Interior Dimensions 40        | )"H x 18"W x 16.5"D                |
|-------------------------------|------------------------------------|
| Exterior Dimensions 41        | "H x 19"W x 22"D                   |
| Interior Drawer Dimensions 12 | 2 <sup>3</sup> /4"W x 13"D         |
| Capacity in Cubic Ft 7        |                                    |
| Weight 45                     | 50 LBS                             |
| Watch Winders Fo              | bur                                |
| Drawer Configuration Tw       | vo 2" Drawers                      |
|                               | ne 3″ Drawer                       |
| Oi                            | ne 5″ Drawer                       |
| Open Space 13                 | B inches with one adjustable shelf |
|                               | ,                                  |