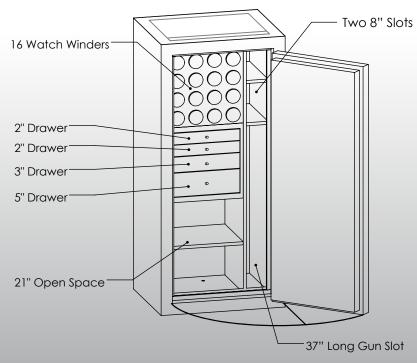

## -Features & Specifications:-

Interior Dimensions 60"H x 24"W x 16.5"D
Exterior Dimensions 65.5"H x 30"W x 27"D
Interior Drawer Dimensions 12 ¾"W x 13"D
Capacity in Cubic Ft. 13.75
Weight 2,250 LBS
Watch Winders Sixteen
Drawer Configuration Two 2" Drawers
One 3" Drawer
One 5" Drawer
Open Space 9" Under Drawers
37" Long Gun Slot
Two 8" Slots