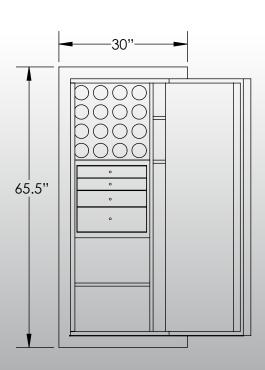

## -Features & Specifications:-

Interior Dimensions 60"H x 24"W x 16.5"D
Exterior Dimensions 65.5"H x 30"W x 27"D
Interior Drawer Dimensions 12 ¾"W x 13"D
Capacity in Cubic Ft. 13.75
Weight 2,250 LBS
Watch Winders Sixteen
Drawer Configuration Two 2" Drawers
One 3" Drawer
One 5" Drawer
Open Space 9" Under Drawers
37" Long Gun Slot
Two 8" Slots