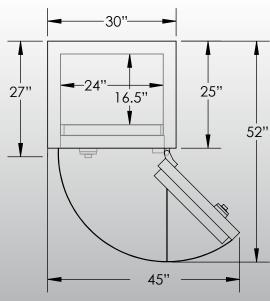

## -Features & Specifications:-

Interior Dimensions 60"H x 24"W x 16.5"D
Exterior Dimensions 65.5"H x 30"W x 27"D
Interior Drawer Dimensions 12 ¾"W x 13"D
Capacity in Cubic Ft. 13.75
Weight 2,250 LBS
Watch Winders Sixteen
Drawer Configuration Two 2" Drawers
One 3" Drawer
One 5" Drawer
Open Space 9" Under Drawers
37" Long Gun Slot
Two 8" Slots

<sup>\*</sup> Please add 1" to all exterior dimensions to allow for installation.

<sup>\*\*</sup> Standard 120 volt outlet required for operation. Two cords exit at lower back of safe on hinge side to provide power to interior light and watch winders.