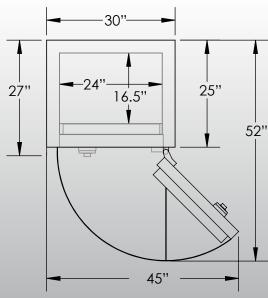

## -Features & Specifications:-

Interior Dimensions 60"H x 24"W x 16.5"D
Exterior Dimensions 65.5"H x 30"W x 27"D
Interior Drawer Dimensions 12 ¾"W x 13"D
Capacity in Cubic Ft. 13.75
Weight 2,275 LBS
Watch Winders Sixteen
Drawer Configuration Two 2" Drawers
One 3" Drawer
One 5" Drawer
Open Space 9" Under Drawers
37" Long Gun Slot
Two 8" Slots

<sup>\*</sup> Please add 1" to all exterior dimensions to allow for installation.

<sup>\*\*</sup> Standard 120 volt outlet required for operation. Two cords exit at lower back of safe on hinge side to provide power to interior light and watch winders.