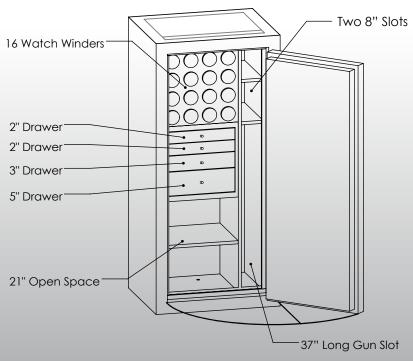

## Man Safe 6024 COM Elite Configuration #1

## -Features & Specifications:-

Interior Dimensions 60"H x 24"W x 16.5"D
Exterior Dimensions 65.5"H x 30"W x 27"D
Interior Drawer Dimensions 12 ¾"W x 13"D
Capacity in Cubic Ft. 13.75
Weight 2,275 LBS
Watch Winders Sixteen
Drawer Configuration Two 2" Drawers
One 3" Drawer
One 5" Drawer
Open Space 9" Under Drawers
37" Long Gun Slot
Two 8" Slots