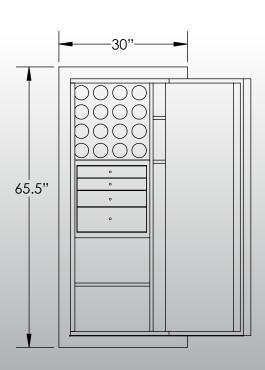

## -Features & Specifications:-

Interior Dimensions 60"H x 24"W x 16.5"D
Exterior Dimensions 65.5"H x 30"W x 27"D
Interior Drawer Dimensions 12 ¾"W x 13"D
Capacity in Cubic Ft. 13.75
Weight 2,275 LBS
Watch Winders Sixteen
Drawer Configuration Two 2" Drawers
One 3" Drawer
One 5" Drawer
Open Space 9" Under Drawers
37" Long Gun Slot
Two 8" Slots