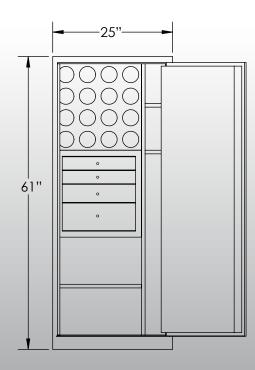

## -Features & Specifications:-

Interior Dimensions 60"H x 24"W x 16.5"D

Exterior Dimensions 61"H x 25"W x 22"D

Interior Drawer Dimensions 12 ¾"W x 13"D

Capacity in Cubic Ft. 13.75

Weight 775 LBS

Watch Winders Sixteen

Drawer Configuration Two 2" Drawers
One 3" Drawer
One 5" Drawer

Open Space 21" Under Drawers
37" Long Gun Slot
Two 8" Slots

<sup>\*</sup> Please add 1" to all exterior dimensions to allow for installation.