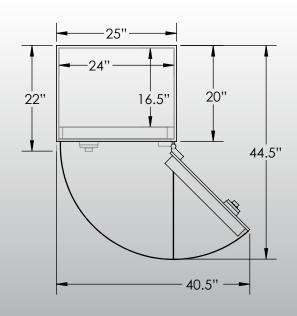

## -Features & Specifications:-

Interior Dimensions 60"H x 24"W x 16.5"D

Exterior Dimensions 61"H x 25"W x 22"D

Interior Drawer Dimensions 12 ¾"W x 13"D

Capacity in Cubic Ft. 13.75

Weight 775 LBS

Watch Winders Sixteen

Drawer Configuration Two 2" Drawers
One 3" Drawer
One 5" Drawer

Open Space 21" Under Drawers
37" Long Gun Slot
Two 8" Slots

<sup>\*</sup> Please add 1" to all exterior dimensions to allow for installation.