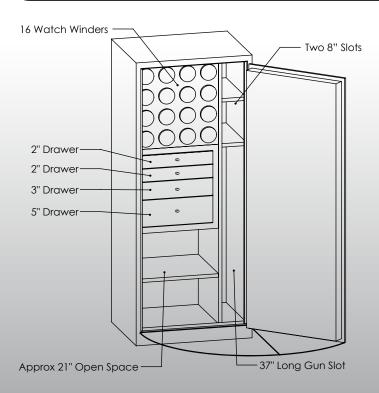

## -Features & Specifications:-

Interior Dimensions 60"H x 24"W x 16.5"D

Exterior Dimensions 61"H x 25"W x 22"D

Interior Drawer Dimensions 12 ¾"W x 13"D

Capacity in Cubic Ft. 13.75

Weight 775 LBS

Watch Winders Sixteen

Drawer Configuration Two 2" Drawers
One 3" Drawer
One 5" Drawer

Open Space 21" Under Drawers
37" Long Gun Slot
Two 8" Slots

<sup>\*</sup> Please add 1" to all exterior dimensions to allow for installation.