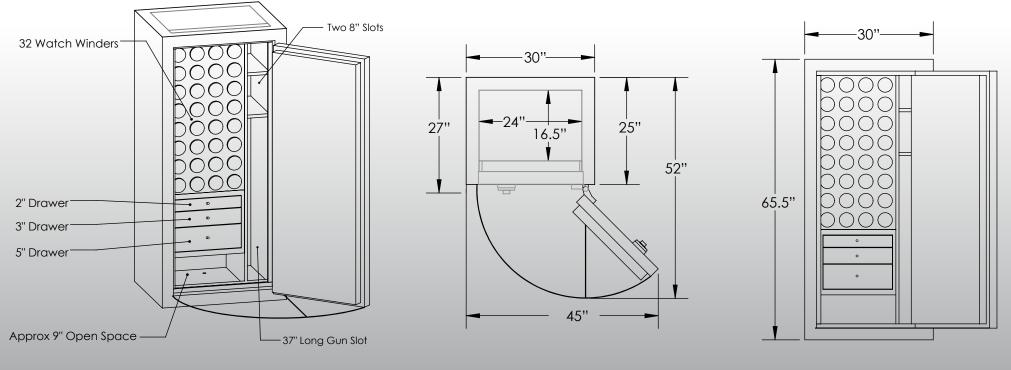

## -Features & Specifications:-

| Interior Dimensions 60"H x 24"W x 16.5"D                            |
|---------------------------------------------------------------------|
| Exterior Dimensions 65.5"H x 30"W x 27"D                            |
| Interior Drawer Dimensions 12 <sup>3</sup> / <sub>4</sub> "W x 13"D |
| Capacity in Cubic Ft 13.75                                          |
| Weight 2,250 LBS                                                    |
| Watch Winders Thirty Two                                            |
| Drawer Configuration One 2" Drawer                                  |
| ••••••••••••••••••••••••••••••••••••••                              |
| One 5" Drawer                                                       |
| Open Space 9" Under Drawers                                         |
|                                                                     |
| Two 8″ Šlots                                                        |
|                                                                     |