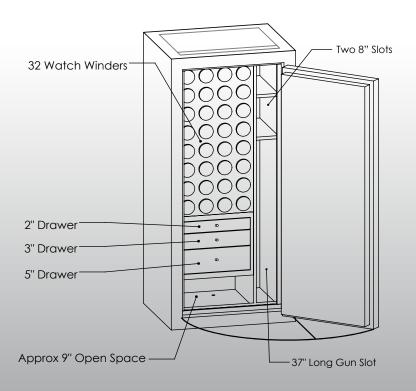

## Man Safe 6024 COM Elite Configuration #2

## -Features & Specifications:-

Exterior Dimensions 65.5"H x 30"W x 27"D
Interior Drawer Dimensions 12 ¾"W x 13"D
Capacity in Cubic Ft. 13.75
Weight 2,275 LBS
Watch Winders Thirty Two
Drawer Configuration One 2" Drawer
One 3" Drawer
One 5" Drawer
Open Space 9" Under Drawers
37" Long Gun Slot
Two 8" Slots

Interior Dimensions ----- 60"H x 24"W x 16.5"D

<sup>\*</sup> Please add 1" to all exterior dimensions to allow for installation.

<sup>\*\*</sup> Standard 120 volt outlet required for operation. Two cords exit at lower back of safe on hinge side to provide power to interior light and watch winders.