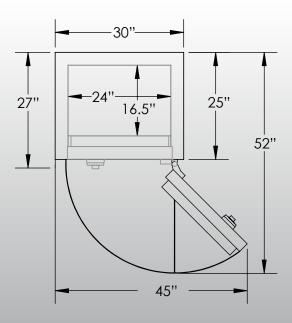

## -Features & Specifications:-

Exterior Dimensions 65.5"H x 30"W x 27"D
Interior Drawer Dimensions 12 ¾"W x 13"D
Capacity in Cubic Ft. 13.75
Weight 2,275 LBS
Watch Winders Thirty Two
Drawer Configuration One 2" Drawer
One 3" Drawer
One 5" Drawer
Open Space 9" Under Drawers
37" Long Gun Slot
Two 8" Slots

Interior Dimensions ----- 60"H x 24"W x 16.5"D

<sup>\*</sup> Please add 1" to all exterior dimensions to allow for installation.

<sup>\*\*</sup> Standard 120 volt outlet required for operation. Two cords exit at lower back of safe on hinge side to provide power to interior light and watch winders.