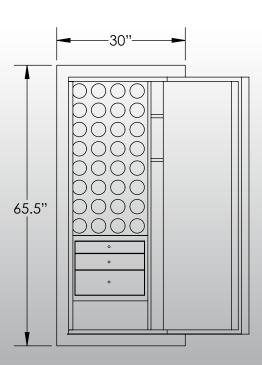

## -Features & Specifications:-

Exterior Dimensions 65.5"H x 30"W x 27"D
Interior Drawer Dimensions 12 ¾"W x 13"D
Capacity in Cubic Ft. 13.75
Weight 2,275 LBS
Watch Winders Thirty Two
Drawer Configuration One 2" Drawer
One 3" Drawer
One 5" Drawer
Open Space 9" Under Drawers
37" Long Gun Slot
Two 8" Slots

Interior Dimensions ----- 60"H x 24"W x 16.5"D

<sup>\*</sup> Please add 1" to all exterior dimensions to allow for installation.

<sup>\*\*</sup> Standard 120 volt outlet required for operation. Two cords exit at lower back of safe on hinge side to provide power to interior light and watch winders.