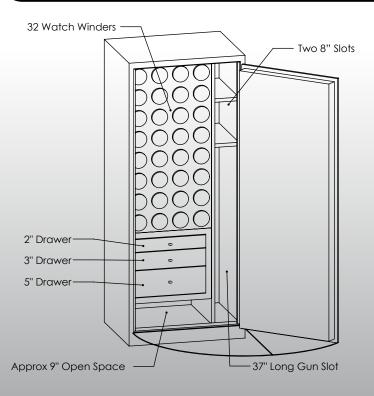

## Man Safe 6024 Elite Configuration #2

## -Features & Specifications:-

Exterior Dimensions 61"H x 25"W x 22"D Interior Drawer Dimensions 12 3/4"W x 13"D Capacity in Cubic Ft. 13.75

Weight 775 LBS

Watch Winders Thirty Two

Drawer Configuration One 2" Drawer
One 3" Drawer
One 5" Drawer
Open Space 9" Under Drawers
37" Long Gun Slot
Two 8" Slots

Interior Dimensions ----- 60"H x 24"W x 16.5"D

<sup>\*</sup> Please add 1" to all exterior dimensions to allow for installation.

<sup>\*\*</sup> Standard 120 volt outlet required for operation. Two cords exit at lower back of safe on hinge side to provide power to interior light and watch winders.