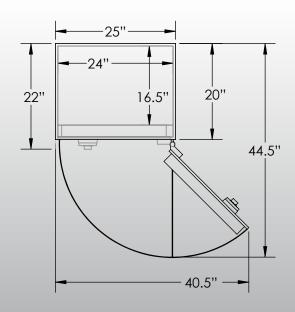

## -Features & Specifications:-

Exterior Dimensions 61"H x 25"W x 22"D Interior Drawer Dimensions 12 3/4"W x 13"D Capacity in Cubic Ft. 13.75

Weight 775 LBS

Watch Winders Thirty Two

Drawer Configuration One 2" Drawer
One 3" Drawer
One 5" Drawer
Open Space 9" Under Drawers
37" Long Gun Slot
Two 8" Slots

Interior Dimensions ----- 60"H x 24"W x 16.5"D

<sup>\*</sup> Please add 1" to all exterior dimensions to allow for installation.

<sup>\*\*</sup> Standard 120 volt outlet required for operation. Two cords exit at lower back of safe on hinge side to provide power to interior light and watch winders.