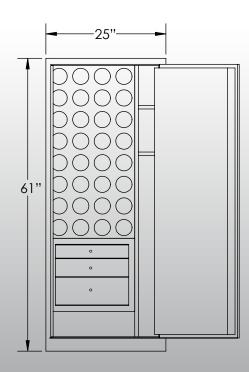

## -Features & Specifications:-

Exterior Dimensions 61"H x 25"W x 22"D Interior Drawer Dimensions 12 3/4"W x 13"D Capacity in Cubic Ft. 13.75

Weight 775 LBS

Watch Winders Thirty Two

Drawer Configuration One 2" Drawer
One 3" Drawer
One 5" Drawer
Open Space 9" Under Drawers
37" Long Gun Slot
Two 8" Slots

Interior Dimensions ----- 60"H x 24"W x 16.5"D

<sup>\*</sup> Please add 1" to all exterior dimensions to allow for installation.

<sup>\*\*</sup> Standard 120 volt outlet required for operation. Two cords exit at lower back of safe on hinge side to provide power to interior light and watch winders.