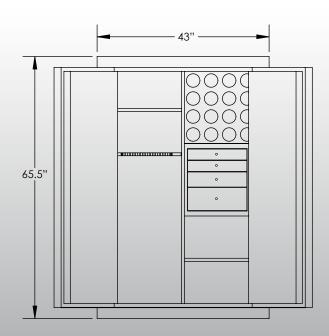

## -Features & Specifications:-

Interior Dimensions ------ 60"H x 37"W x 16.5"D Exterior Dimensions ------ 65.5"H x 43"W x 27"D Interior Drawer Dimensions ----- 12 3/4"W x 13"D

Capacity in Cubic Ft. ----- 21