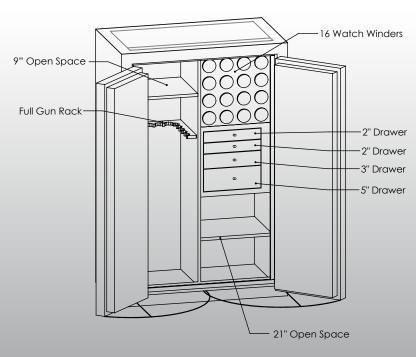

Weight ----- 2,800 LBS Watch Winders ----- Sixteen

Drawer Configuration----- Two 2" Drawers

----- One 3" Drawer ----- One 5" Drawer

Open Space ----- 21" Under Drawers

----- Gun Rack (10-11 Long Guns)

----- 9" Above Gun Rack