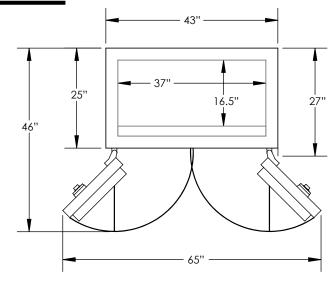

## -Features & Specifications:-

Interior Dimensions ------ 60"H x 37"W x 16.5"D Exterior Dimensions ------ 65.5"H x 43"W x 27"D Interior Drawer Dimensions ----- 12 3/4"W x 13"D

Capacity in Cubic Ft. ----- 21