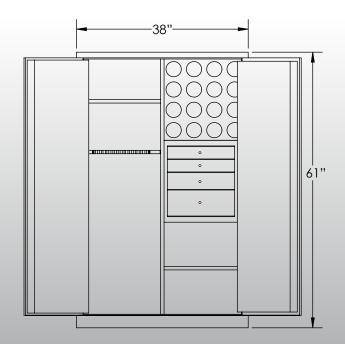

## -Features & Specifications:-

Interior Dimensions 60"H x 37"W x 16.5"D

Exterior Dimensions 61"H x 38"W x 22"D

Interior Drawer Dimensions 12 ¾"W x 13"D

Capacity in Cubic Ft. 21

Weight 1,240 LBS

Watch Winders Sixteen

Drawer Configuration Two 2" Drawers
One 3" Drawer
One 5" Drawer

Open Space 21" Under Drawers
Gun Rack (10-11 Long Guns)
9" Above Gun Rack

- \* Please add 1" to all exterior dimensions to allow for installation.
- \*\* Standard 120 volt outlet required for operation. Two cords exit at lower back of safe on hinge side to provide power to interior light and watch winders.