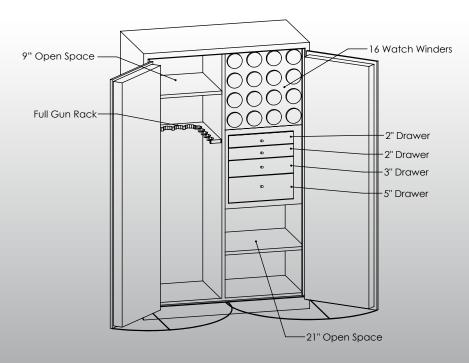

## -Features & Specifications:-

Interior Dimensions 60"H x 37"W x 16.5"D

Exterior Dimensions 61"H x 38"W x 22"D

Interior Drawer Dimensions 12 ¾"W x 13"D

Capacity in Cubic Ft. 21

Weight 1,240 LBS

Watch Winders Sixteen

Drawer Configuration Two 2" Drawers
One 3" Drawer
One 5" Drawer

Open Space 21" Under Drawers
Gun Rack (10-11 Long Guns)
9" Above Gun Rack

- \* Please add 1" to all exterior dimensions to allow for installation.
- \*\* Standard 120 volt outlet required for operation. Two cords exit at lower back of safe on hinge side to provide power to interior light and watch winders.