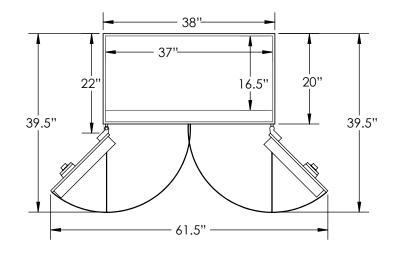

## -Features & Specifications:-

Interior Dimensions 60"H x 37"W x 16.5"D

Exterior Dimensions 61"H x 38"W x 22"D

Interior Drawer Dimensions 12 ¾"W x 13"D

Capacity in Cubic Ft. 21

Weight 1,240 LBS

Watch Winders Sixteen

Drawer Configuration Two 2" Drawers
One 3" Drawer
One 5" Drawer

Open Space 21" Under Drawers
Gun Rack (10-11 Long Guns)
9" Above Gun Rack

- \* Please add 1" to all exterior dimensions to allow for installation.
- \*\* Standard 120 volt outlet required for operation. Two cords exit at lower back of safe on hinge side to provide power to interior light and watch winders.