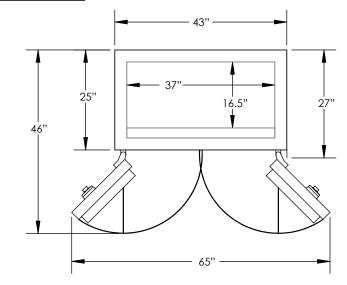

## -Features & Specifications:-

| Interior Dimensions 60        | 0"H x 37"W x 16.5"D        |
|-------------------------------|----------------------------|
| Exterior Dimensions 65        | 5.5"H x 43"W x 27"D        |
| Interior Drawer Dimensions 12 | 2 ¾"W x 13"D               |
| Capacity in Cubic Ft 21       | 1                          |
| Weight 2,                     | ,800 LBS                   |
| Watch Winders Th              | hirty Two                  |
| Drawer Configuration O        | Dne <sup>2</sup> " Drawer  |
| ····· O                       | One 3" Drawer              |
| O                             | Dne 5" Drawer              |
| Open Space 9"                 | " Under Drawers            |
| <br>                          | iun Rack (10-11 Long Guns) |
| 9″                            |                            |
|                               |                            |