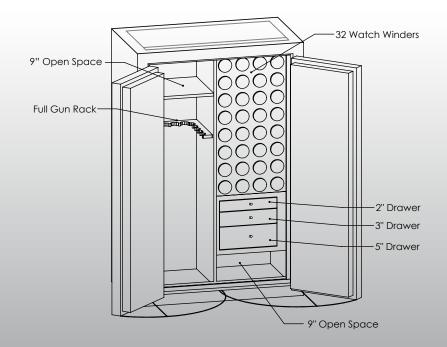

## -Features & Specifications:-

| Interior Dimensions 60        | 0"H x 37"W x 16.5"D        |
|-------------------------------|----------------------------|
| Exterior Dimensions 65        | 5.5"H x 43"W x 27"D        |
| Interior Drawer Dimensions 12 | 2 ¾"W x 13"D               |
| Capacity in Cubic Ft 21       | 1                          |
| Weight 2,                     | ,800 LBS                   |
| Watch Winders Th              | hirty Two                  |
| Drawer Configuration O        | Dne <sup>2</sup> " Drawer  |
| ····· O                       | One 3" Drawer              |
| O                             | Dne 5" Drawer              |
| Open Space 9"                 | " Under Drawers            |
| <br>                          | iun Rack (10-11 Long Guns) |
| 9″                            |                            |
|                               |                            |