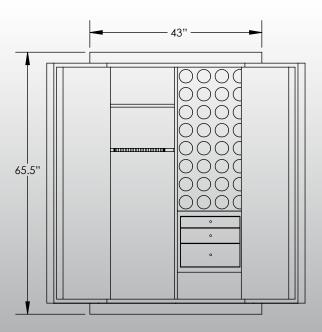

## -Features & Specifications:-

| Interior Dimensions 60        | 0"H x 37"W x 16.5"D        |
|-------------------------------|----------------------------|
| Exterior Dimensions 65        | 5.5"H x 43"W x 27"D        |
| Interior Drawer Dimensions 12 | 2 ¾"W x 13"D               |
| Capacity in Cubic Ft 21       | 1                          |
| Weight 2,                     | ,800 LBS                   |
| Watch Winders Th              | hirty Two                  |
| Drawer Configuration O        | Dne <sup>2</sup> " Drawer  |
| ····· O                       | One 3" Drawer              |
| O                             | Dne 5" Drawer              |
| Open Space 9"                 | " Under Drawers            |
| <br>                          | iun Rack (10-11 Long Guns) |
| 9″                            |                            |
|                               |                            |