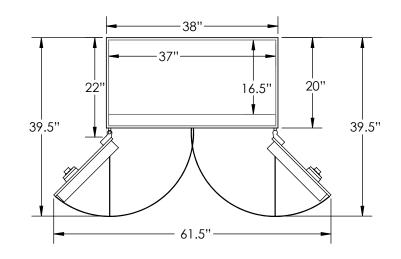

## -Features & Specifications:-

| Interior Dimensions 60"H x 37"W x 16.5"D                            |
|---------------------------------------------------------------------|
| Exterior Dimensions 61"H x 38"W x 22"D                              |
| Interior Drawer Dimensions 12 <sup>3</sup> / <sub>4</sub> "W x 13"D |
| Capacity in Cubic Ft 21                                             |
| Weight 1,240 LBS                                                    |
| Watch Winders Thirty Two                                            |
| Drawer Configuration One 2" Drawer                                  |
| One 3" Drawer                                                       |
| One 5" Drawer                                                       |
| Open Space 9" Under Drawers                                         |
| Gun Rack (10-11 Long Guns)                                          |
| 9″ Above Gun Rack                                                   |
|                                                                     |