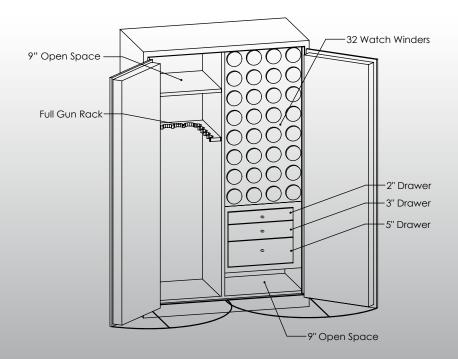

## -Features & Specifications:-

| Interior Dimensions 60"H x 37"W x 16.5"D                            |
|---------------------------------------------------------------------|
| Exterior Dimensions 61"H x 38"W x 22"D                              |
| Interior Drawer Dimensions 12 <sup>3</sup> / <sub>4</sub> "W x 13"D |
| Capacity in Cubic Ft 21                                             |
| Weight 1,240 LBS                                                    |
| Watch Winders Thirty Two                                            |
| Drawer Configuration One 2" Drawer                                  |
| One 3" Drawer                                                       |
| One 5" Drawer                                                       |
| Open Space 9" Under Drawers                                         |
| Gun Rack (10-11 Long Guns)                                          |
| 9″ Above Gun Rack                                                   |
|                                                                     |