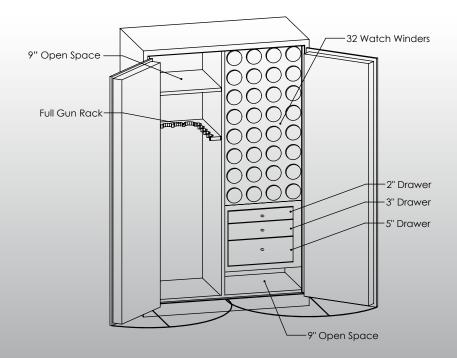

## -Features & Specifications:-

| Interior Dimensions 60"H x 37"W x 16.5"D               |
|--------------------------------------------------------|
| Exterior Dimensions 61"H x 38"W x 22"D                 |
|                                                        |
| Interior Drawer Dimensions 12 <sup>3</sup> /4"W x 13"D |
| Capacity in Cubic Ft 21                                |
| Weight 1,300 LBS                                       |
| Watch Winders Thirty Two                               |
| Drawer Configuration One 2" Drawer                     |
| One 3" Drawer                                          |
| One 5" Drawer                                          |
| Open Space 9" Under Drawers                            |
| Gun Rack (10-11 Long Guns)                             |
| 9″ Above Gun Rack                                      |
|                                                        |