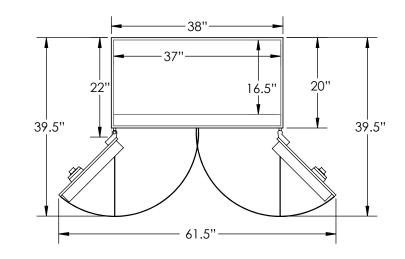

## -Features & Specifications:-

| Interior Dimensions 60"H x 37"W x 16.5"D               |
|--------------------------------------------------------|
| Exterior Dimensions 61"H x 38"W x 22"D                 |
|                                                        |
| Interior Drawer Dimensions 12 <sup>3</sup> /4"W x 13"D |
| Capacity in Cubic Ft 21                                |
| Weight 1,300 LBS                                       |
| Watch Winders Thirty Two                               |
| Drawer Configuration One 2" Drawer                     |
| One 3" Drawer                                          |
| One 5" Drawer                                          |
| Open Space 9" Under Drawers                            |
| Gun Rack (10-11 Long Guns)                             |
| 9″ Above Gun Rack                                      |
|                                                        |