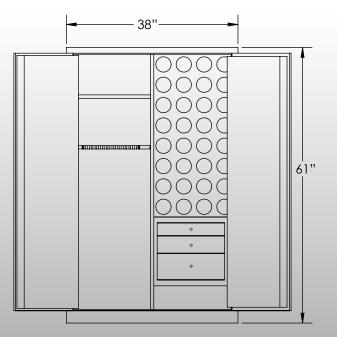

## -Features & Specifications:-

| Interior Dimensions 60"H x 37"W x 16.5"D               |
|--------------------------------------------------------|
| Exterior Dimensions 61"H x 38"W x 22"D                 |
|                                                        |
| Interior Drawer Dimensions 12 <sup>3</sup> /4"W x 13"D |
| Capacity in Cubic Ft 21                                |
| Weight 1,300 LBS                                       |
| Watch Winders Thirty Two                               |
| Drawer Configuration One 2" Drawer                     |
| One 3" Drawer                                          |
| One 5" Drawer                                          |
| Open Space 9" Under Drawers                            |
| Gun Rack (10-11 Long Guns)                             |
| 9″ Above Gun Rack                                      |
|                                                        |