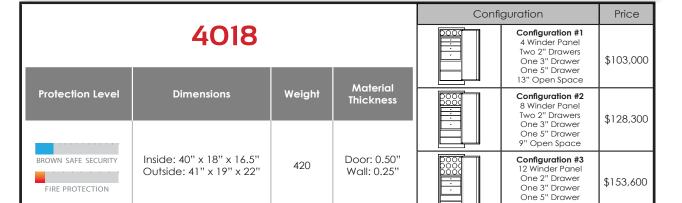

#### MAN SAFE 4018 Specifications

|                                      |                                                       |        |                                               | Confi                    | guration                                                                                  | Price     |
|--------------------------------------|-------------------------------------------------------|--------|-----------------------------------------------|--------------------------|-------------------------------------------------------------------------------------------|-----------|
| 4018 Elite                           |                                                       |        |                                               | DOO()                    | Configuration #1 4 Winder Panel Two 2" Drawers One 3" Drawer One 5" Drawer 13" Open Space | \$169,240 |
| Protection Level                     | Dimensions                                            | Weight | Material<br>Thickness                         | D000<br>D000<br>E:       | Configuration #2<br>8 Winder Panel<br>Two 2" Drawers                                      | \$194,540 |
|                                      |                                                       |        |                                               |                          | One 3" Drawer<br>One 5" Drawer<br>9" Open Space                                           | \$174,540 |
| BROWN SAFE SECURITY  FIRE PROTECTION | Inside: 40" x 18" x 16.5"<br>Outside: 41" x 19" x 22" | 450    | Ballistic Model<br>Door: 0.50"<br>Wall: 0.25" | DOO(<br>DOO(<br>DOO(<br> | Configuration #3 12 Winder Panel One 2" Drawer One 3" Drawer One 5" Drawer 9" Open Space  | \$219,840 |